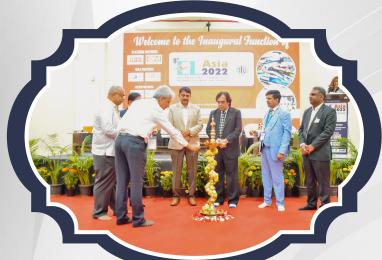

#### The Inauguration was held amidst a host of luminaries namely

Shri. Ashok Kheny - Former Member of the Karnataka Legislative Assembly.

Mr. G. Kumar Naik, I.A.S - Additional Chief Secretary to Government, Energy Department.

Mr. Gopuraj N - Division Director, ABB India Limited.

Mr. Bhawarlal (Kaka) - Director, Director, GM Modular Pvt. Ltd.

Mr. Pradyoth Varma - COO, Consumer Lighting Division, RR Kabel Limited.

Mr. KN Naidu - President, ELCA.

Mr. Cyril Pereira - Managing Director, Triune Exhibitors Pvt. Ltd.

The main objective of the Exhibition was to consolidate brand image, witness live demonstration, establish business contacts and explore.