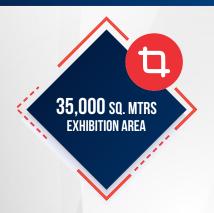

### **EVENT OVERVIEW**

**9th ELASIA-2022** (International Exhibition on Electrical, Power, Controls & Lighting) was organized by Triune Exhibitors Pvt. Ltd. in association with ELCA (Electrical Consultants Association of India) from 24th to 26th June 2022 at Bangalore International Exhibition Centre (BIEC), Bangalore. This event was a grand spectacle of the latest technological advances in Electrical & Power Sector and a excellent forum for interaction between Manufacturers, Suppliers and Users of the growing Indian Market. The Exhibition focused on bringing awareness on latest developments in Power Generation, Distribution, and Utilization and Technological development in the Electrical Industry to the door step of the practicing technocrats as well as the common man.