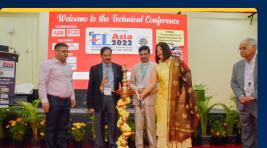

#### The Inauguration was held amidst a host of luminaries namely

Shri. Ashok Kheny - Former Member of the Karnataka Legislative Assembly.

Mr. G. Kumar Naik, I.A.S - Additional Chief Secretary to Government, Energy Department.

Mr. Gopuraj N - Division Director, ABB India Limited.

Mr. Bhawarlal (Kaka) - Director, Director, GM Modular Pvt. Ltd.

Mr. Pradyoth Varma - COO, Consumer Lighting Division, RR Kabel Limited.

Mr. KN Naidu - President, ELCA.

Mr. Cyril Pereira - Managing Director, Triune Exhibitors Pvt. Ltd.

The main objective of the Exhibition was to consolidate brand image, witness live demonstration, establish business contacts and explore.