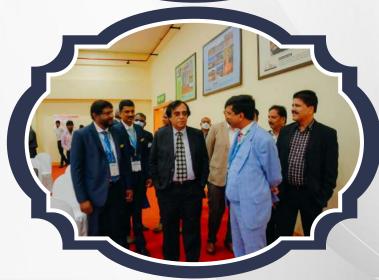

#### The Inauguration was held amidst a host of luminaries namely

Shri. Ashok Kheny - Former Member of the Karnataka Legislative Assembly.

Mr. G. Kumar Naik, I.A.S - Additional Chief Secretary to Government, Energy Department.

Mr. Gopuraj N - Division Director, ABB India Limited.

Mr. Bhawarlal (Kaka) - Director, Director, GM Modular Pvt. Ltd.

Mr. Pradyoth Varma - COO, Consumer Lighting Division, RR Kabel Limited.

Mr. KN Naidu - President, ELCA.

Mr. Cyril Pereira - Managing Director, Triune Exhibitors Pvt. Ltd.

The main objective of the Exhibition was to consolidate brand image, witness live demonstration, establish business contacts and explore.