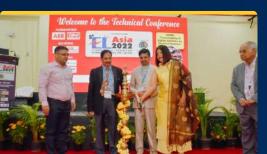

#### The Inauguration was held amidst a host of luminaries namely

Shri. Ashok Kheny - Former Member of the Karnataka Legislative Assembly.

Mr. G. Kumar Naik, I.A.S - Additional Chief Secretary to Government, Energy Department.

Mr. Gopuraj N - Division Director, ABB India Limited.

Mr. Bhawarlal (Kaka) - Director, Director, GM Modular Pvt. Ltd.

Mr. Pradyoth Varma - COO, Consumer Lighting Division, RR Kabel Limited.

Mr. KN Naidu - President, ELCA.

Mr. Cyril Pereira - Managing Director, Triune Exhibitors Pvt. Ltd.

The main objective of the Exhibition was to consolidate brand image, witness live demonstration, establish business contacts and explore.