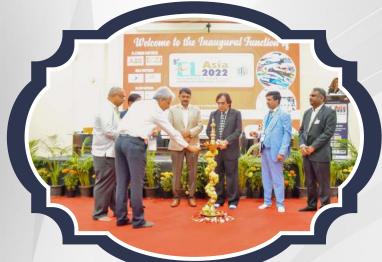

#### The Inauguration was held amidst a host of luminaries namely

Shri. Ashok Kheny - Former Member of the Karnataka Legislative Assembly.

Mr. G. Kumar Naik, I.A.S - Additional Chief Secretary to Government, Energy Department.

Mr. Gopuraj N - Division Director, ABB India Limited.

Mr. Bhawarlal (Kaka) - Director, Director, GM Modular Pvt. Ltd.

Mr. Pradyoth Varma - COO, Consumer Lighting Division, RR Kabel Limited.

Mr. KN Naidu - President, ELCA.

Mr. Cyril Pereira - Managing Director, Triune Exhibitors Pvt. Ltd.

The main objective of the Exhibition was to consolidate brand image, witness live demonstration, establish business contacts and explore.