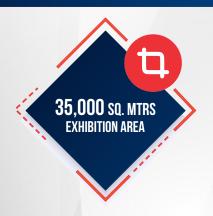

### **EVENT OVERVIEW**

**9th ELASIA-2022** (International Exhibition on Electrical, Power, Controls & Lighting) was organized by Triune Exhibitors Pvt. Ltd. in association with ELCA (Electrical Consultants Association of India) from 24th to 26th June 2022 at Bangalore International Exhibition Centre (BIEC), Bangalore. This event was a grand spectacle of the latest technological advances in Electrical & Power Sector and a excellent forum for interaction between Manufacturers, Suppliers and Users of the growing Indian Market. The Exhibition focused on bringing awareness on latest developments in Power Generation, Distribution, and Utilization and Technological development in the Electrical Industry to the door step of the practicing technocrats as well as the common man.