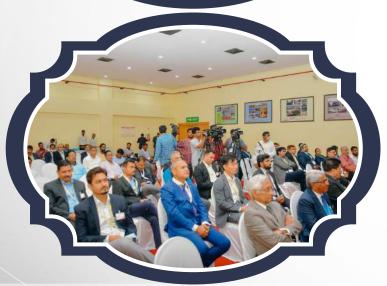

Apart from major leaders in the Industry, the event witnessed participation from MSME Segment of the Country. This was possible because of the subsidy provided by MSME.

A concurrent One - Day Technical Conference on "SUSTAINABILITY OF DIGITAL SOLUTIONS FOR ELECTRICAL SYSTEMS", buzzing with the ideas and voices of specialists was the distinguished feature of the event. A series of prominent speakers addressed varying perspectives on Technology Advancements and Digitalization - Taking Electrical Industries to Next Level, Latest Trends and Opportunities in Fast Moving Electrical Goods, Reliable Electrical distribution system using Digitalization, Safe Electrical Wiring & New Introductions, Significance of Surge Protection Devices in Low Voltage Distribution System. The latest developments in the panorama were highlighted as part of the professional presentations and discussions.